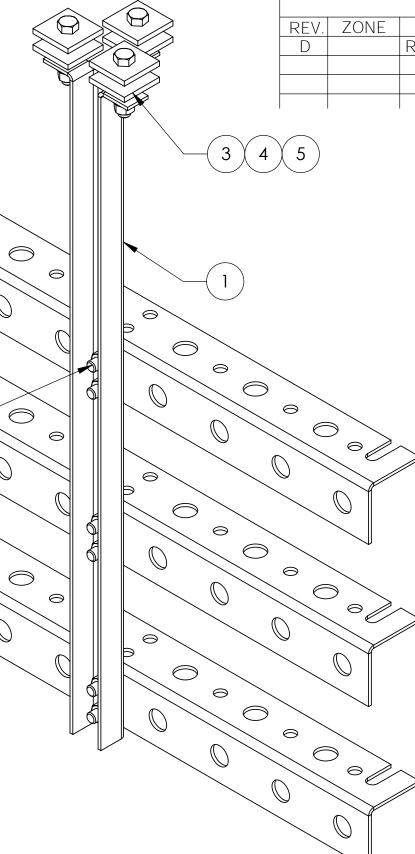

|   |      | 8         | 7 6                                        |      |          |
|---|------|-----------|--------------------------------------------|------|----------|
|   | ITEM | PART NO.  | DESCRIPTION                                | QTY. | WEIGHT   |
|   | 1    | WBT243.01 | VERTICAL TRAPEZE SECTION                   | 1    | 2.55 LBS |
|   | 2    | WBT243.02 | HORIZONTAL TRAPEZE SECTION                 | 3    | 2.80 LBS |
|   | 3    | MT-387    | SQUARE WASHER, 11/2" X 11/2" W/ 7/16" HOLE | 6    | 0.11 LBS |
|   | 4    | GB-03205  | 3/8" X 2" GALV BOLT KIT                    | 3    | 0.08 LBS |
| D | 5    | GWF-03    | 3/8" GALV FLAT WASHER                      | 3    | 0.01 LBS |
|   | 6    | GB-03105  | 3/8" X 1" GALV BOLT KIT                    | 6    | 0.08 LBS |
|   |      |           |                                            |      |          |