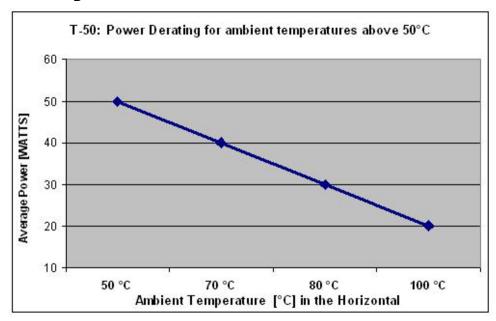

#### Termination Load, 0-6000 MHz



#### **OBSOLETE**

This product was discontinued on: September 30, 2021

#### **Product Classification**

Regional Availability

Asia | Australia/New Zealand | EMEA | Latin America | North America

Product Type Termination Load

General Specifications

Device TypeTermination LoadApplicationIndoor/Outdoor

ColorBlackInner Contact PlatingSilver

**Interface** 4.3-10 Female

Outer Contact Plating Trimetal

**Dimensions** 

 Height
 50 mm | 1.969 in

 Width
 50 mm | 1.969 in

 Length
 125 mm | 4.921 in

**Electrical Specifications** 

**Average Power, maximum** 50 W **Impedance** 50 ohm

**Operating Frequency Band** 0 – 6000 MHz

VSWR 1.2

**COMMSCOPE®** 

## T-50-UW-43-F

#### Derating Curve



## **Environmental Specifications**

**Operating Temperature**  $-25 \,^{\circ}\text{C} \text{ to } +50 \,^{\circ}\text{C} \, (-13 \,^{\circ}\text{F to } +122 \,^{\circ}\text{F})$ 

**Relative Humidity** Up to 100%

**Ingress Protection Test Method** IEC 60529:2001, IP65

## Packaging and Weights

 Height, packed
 58 mm | 2.283 in

 Width, packed
 78 mm | 3.071 in

 Length, packed
 158 mm | 6.22 in

 Weight, gross
 0.42 kg | 0.926 lb

 Weight, net
 0.37 kg | 0.816 lb

### Regulatory Compliance/Certifications

#### Agency Classification

ISO 9001:2015 Designed, manufactured and/or distributed under this quality management system





# T-50-UW-43-F