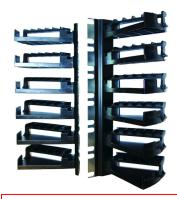

### High-Density Corner Bracket Kit, 6U

- Offers bend radius and mechanical protection
- Rubber entry/exit retainers ensure cable captivity preventing accidental disturbance of patch cords
- Suitable for Twisted Pair and Fiber Optic patch cords