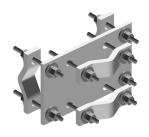

## Crossover Plate, joins 2 in to 5 in OD to 4 in to 9 in OD round member

## **Product Classification**

Product Type Clamp plate

General Specifications

MountingCrossover plateTower TaperNon-tapered

**Dimensions** 

 Height
 304.8 mm | 12 in

 Width
 304.8 mm | 12 in

 Length
 203.2 mm | 8 in

 Mounting Diameter 2, maximum
 228.6 mm | 9 in

 Mounting Diameter 2, minimum
 101.6 mm | 4 in

 Mounting Diameter, maximum
 127 mm | 5 in

 Mounting Diameter, minimum
 50.8 mm | 2 in

Material Specifications