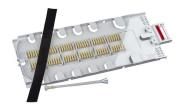

# DK696L-000 | FOSC-ACC-D-TRAY-36-SMV60

FOSC® Fiber Optic Splice Tray Kit, includes 40 splice protection sleeves

## General Specifications

**Application** For use with FOSC-450 Fiber closures