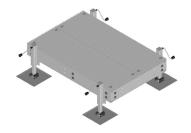

### Equipment Platform, 4 ft x 10 ft, base with four adjustable legs

# General Specifications

Legs, quantity 4

#### Dimensions

 Height
 685.8 mm | 27 in

 Width
 3048 mm | 120 in

 Length
 1,219.2 mm | 48 in