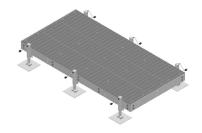

# EQ-P0612-AL

E20® Equipment Platform, 6 ft x 12 ft, base with six adjustable legs

### General Specifications

Legs, quantity 6

#### Dimensions

 Height
 685.8 mm | 27 in

 Width
 3,657.6 mm | 144 in

 Length
 1,828.8 mm | 72 in