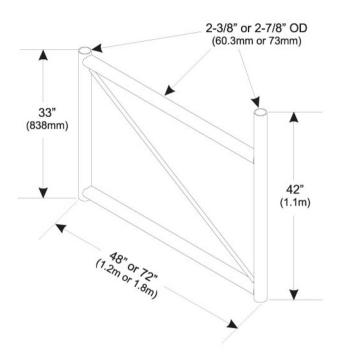

# HS-600

Stand-Off Bracket, heavy duty, 72 in, includes pipe

| Product Classification |                                           |  |
|------------------------|-------------------------------------------|--|
| Product Type           | Stand-off mount                           |  |
| General Specifications |                                           |  |
| Mounting               | Tower member                              |  |
| Note                   | One 72 in x 8 in panel antenna per sector |  |
| Pipe, quantity         | 1                                         |  |
| Dimensions             |                                           |  |
| Height                 | 1,066.8 mm   42 in                        |  |
| Width                  | 76.2 mm   3 in                            |  |
| Length                 | 1,828.8 mm   72 in                        |  |
| Pipe Length            | 1,066.8 mm   42 in                        |  |
| Pipe Outer Diameter    | 73.66 mm   2.9 in                         |  |
| Stand-off Distance     | 1,828.8 mm   72 in                        |  |

## Outline Drawing