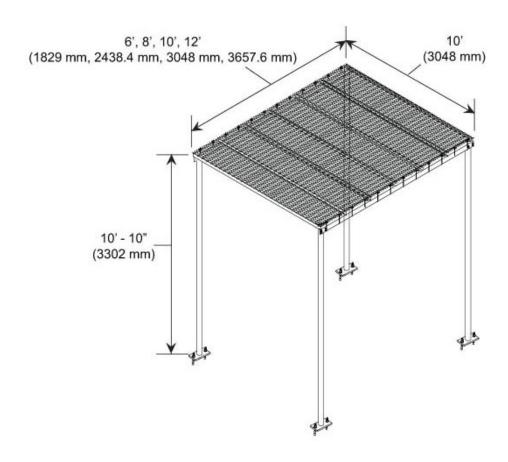

#### Dimensions

 Height
 3,200.4 mm | 126 in

 Width
 2,438.4 mm | 96 in

 Length
 3048 mm | 120 in

 Pipe Length
 3,200.4 mm | 126 in

#### Outline Drawing