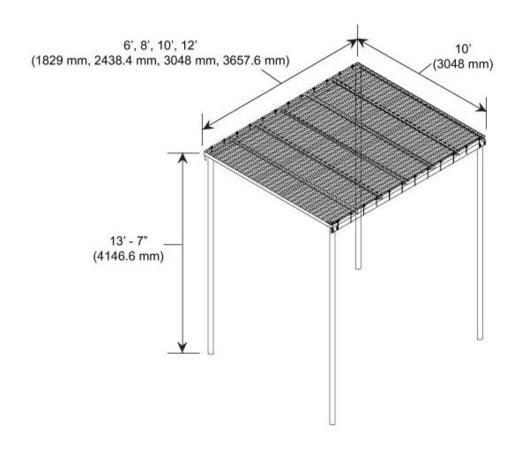

#### **Dimensions**

 Height
 4064 mm | 160 in

 Width
 3048 mm | 120 in

 Length
 3048 mm | 120 in

 Pipe Length
 4064 mm | 160 in

#### Outline Drawing