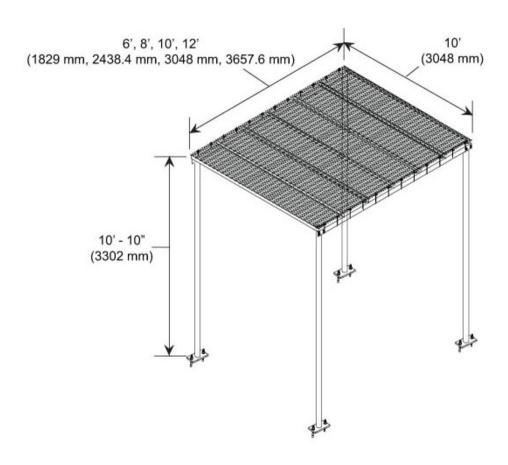

#### **Dimensions**

 Height
 3,200.4 mm | 126 in

 Width
 3048 mm | 120 in

 Length
 3048 mm | 120 in

 Pipe Length
 3,200.4 mm | 126 in

#### Outline Drawing