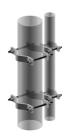

## LM-100

Pipe-to-Pipe Adapter, adapts 4 in to 9 in OD pipe to 8 in to 16 in OD pipe

## **Product Classification**

Product Type Adapter

General Specifications

MountingPipe-to-pipeTower TaperNon-tapered

**Dimensions** 

Height50.8 mm | 2 inWidth508 mm | 20 inLength762 mm | 30 inMounting Diameter 2, maximum406.4 mm | 16 inMounting Diameter 2, minimum203.2 mm | 8 inMounting Diameter, maximum228.6 mm | 9 inMounting Diameter, minimum101.6 mm | 4 in