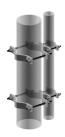

## MS-100

Pipe-to-Pipe Adapter, adapts 1-1/2 in to 3-1/2 in OD pipe to 4 in to 9 in OD pipe

## **Product Classification**

Product Type Adapter

General Specifications

MountingPipe-to-pipeTower TaperNon-tapered

**Dimensions** 

Height50.8 mm | 2 inWidth304.8 mm | 12 inLength406.4 mm | 16 inMounting Diameter 2, maximum228.6 mm | 9 inMounting Diameter 2, minimum101.6 mm | 4 inMounting Diameter, maximum88.9 mm | 3.5 inMounting Diameter, minimum38.1 mm | 1.5 in