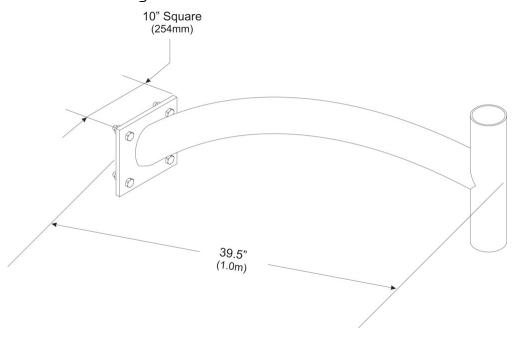

#### Dimensions

 Height
 1016 mm | 40 in

 Width
 254 mm | 10 in

 Length
 1016 mm | 40 in

 Pipe Length
 457.2 mm | 18 in

 Pipe Outer Diameter
 114.3 mm | 4.5 in

 Stand-off Distance
 1,600.2 mm | 63 in

### Outline Drawing