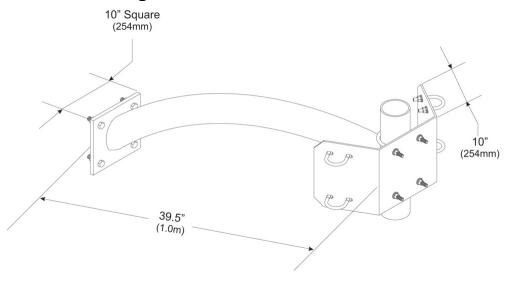

## Outline Drawing

#### **Dimensions**

 Height
 1016 mm | 40 in

 Width
 254 mm | 10 in

 Length
 1524 mm | 60 in

 Pipe Outer Diameter
 114.3 mm | 4.5 in

 Stand-off Distance
 1,600.2 mm | 63 in