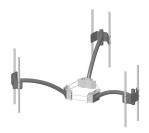

## Double Pipe Curved Support Arm with U-bolts, 63 in

#### **Dimensions**

 Height
 1016 mm | 40 in

 Width
 254 mm | 10 in

 Length
 1524 mm | 60 in

 Pipe Outer Diameter
 114.3 mm | 4.5 in

 Stand-off Distance
 1,600.2 mm | 63 in