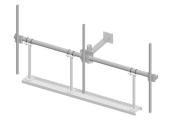

## Outline Drawing

### General Specifications

| Mounting | Pipe, 114.3 mm (4-1/2 in) OD                            |
|----------|---------------------------------------------------------|
|          | · · · [• •, · · · · • · · · · · · ( · · ·, = · · ·) • = |

#### Dimensions

| Height     | 254 mm   10 in   |
|------------|------------------|
| Face Width | 3.81 m   12.5 ft |
| Width      | 3810 mm   150 in |
| Length     | 88.9 mm   3.5 in |

Page 1 of 3

©2025 ANDREW, an Amphenol company. All rights reserved. Amphenol and ANDREW are registered trademarks of Amphenol and/or its affiliates in the U.S. and other countries. All product names, trademarks and registered trademarks are property of their respective owners. Revised: March 12, 2025