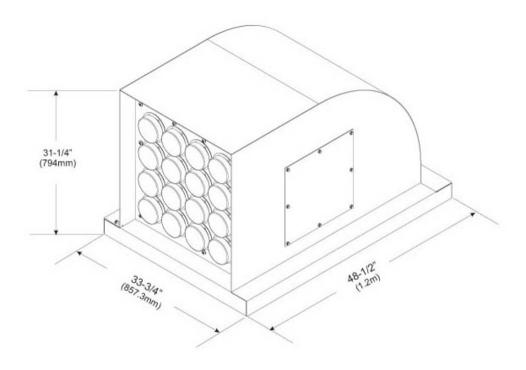

#### Outline Drawing

#### **Dimensions**

 Height
 812.8 mm | 32 in

 Width
 863.6 mm | 34 in

 Length
 1,244.6 mm | 49 in