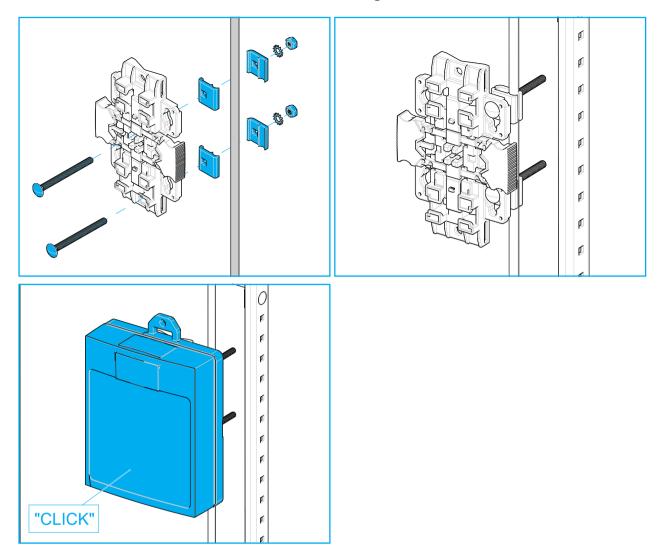

|
| 4  | Cable clamp    | 4   |

#### 2 Mounting options

#### 2.1 Pedestal bracket and hardened terminal



© 2021 CommScope, Inc. All Rights Reserved

page 1 / 2

Visit our website or contact your local CommScope® representative for more information. www.commscope.com. All trademarks identified by ® are registered trademarks in the US and may be registered in other countries. All third party product names, trademarks and registered trademarks are property of their respective owners. This product may be covered by one or more U.S. patents or their foreign equivalents. For patents, see www.cs-pat.com. For technical assistance, customer service, or to report any missing/damaged parts, visit us at: http://www.commscope.com/SupportCenter.

### Pedestal bracket and universal mounting bracket