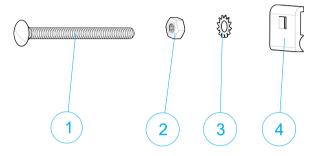

## 1 Kit content

| N° | Description    | Qty |
|----|----------------|-----|
| 1  | DIN 603 M6X30  | 2   |
| 2  | Nut M6         | 2   |
| 3  | Lock washer M6 | 2   |
| 4  | Cable clamp    | 4   |