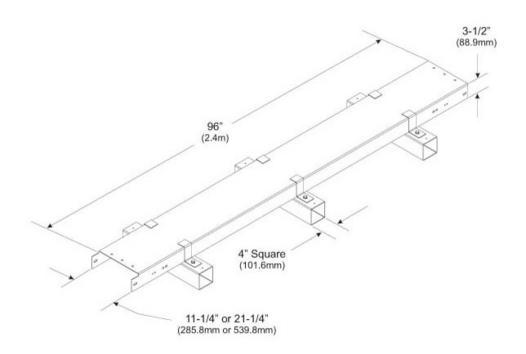

## General Specifications

Cable Runs, quantity 8

**Mounting** Rooftop bridge kits

#### Dimensions

 Height
 25.4 mm | 1 in

 Width
 558.8 mm | 22 in

 Length
 558.8 mm | 22 in