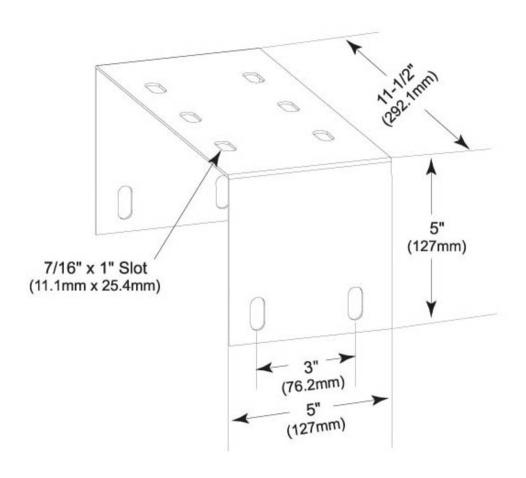

#### **Dimensions**

 Height
 127 mm | 5 in

 Width
 127 mm | 5 in

**Length** 304.8 mm | 12 in

### Outline Drawing