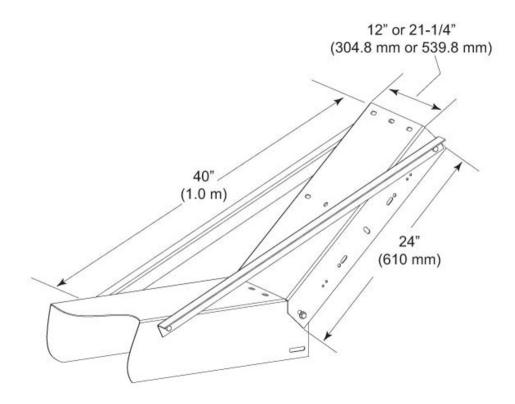

#### **Dimensions**

 Height
 508 mm | 20 in

 Width
 609.6 mm | 24 in

 Length
 1016 mm | 40 in

### Outline Drawing