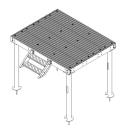

## Equipment Platform, 8 ft x 10 ft, base with four 7ft x 4in OD Helicals

# General Specifications

Legs, quantity 4

#### Dimensions

 Height
 228.6 mm | 9 in

 Width
 2,438.4 mm | 96 in

 Length
 3048 mm | 120 in

# Packaging and Weights

Included Frame | Grating | Hardware | Legs

Packaging quantity 1

**Weight, net** 803.3 kg | 1,770.971 lb