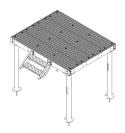

#### Equipment Platform, 8 ft x 10 ft, base with four 15ft x 6in OD Helicals

### General Specifications

Legs, quantity 4

#### Dimensions

 Height
 228.6 mm | 9 in

 Width
 2,438.4 mm | 96 in

 Length
 3048 mm | 120 in

### Material Specifications

Material Type Hot dip galvanized steel

### Mechanical Specifications

**Load Capacity** Up to 10,000 lb (4536 kg) loading

## Packaging and Weights

Included Frame | Grating | Hardware | Legs

Packaging quantity 1

**Weight, net** 1,164.4 kg | 2,567.06 lb