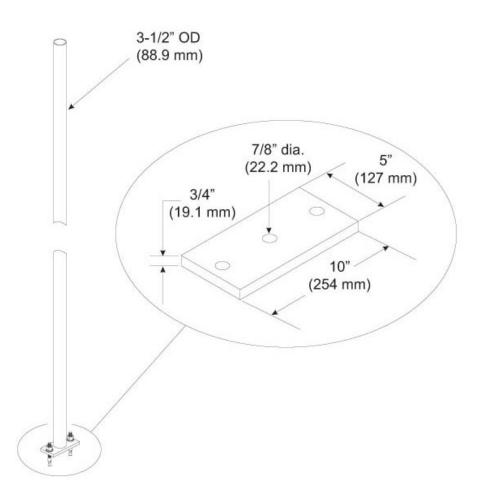

#### Dimensions

| Height              | 4064 mm   160 in       |
|---------------------|------------------------|
| Width               | 88.9 mm   3.5 in       |
| Length              | 88.9 mm   3.5 in       |
| Pipe Length         | 4,053.84 mm   159.6 in |
| Pipe Outer Diameter | 88.9 mm   3.5 in       |

## Outline Drawing