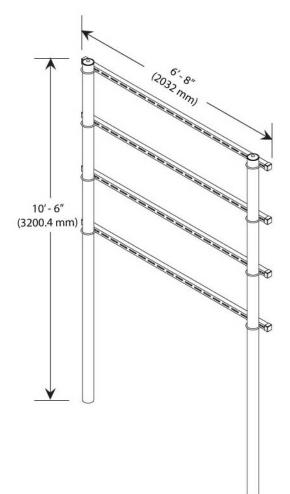

#### Dimensions

| Height      | 127 mm   5 in    |
|-------------|------------------|
| Width       | 2032 mm   80 in  |
| Length      | 4064 mm   160 in |
| Pipe Length | 4064 mm   160 in |

2

Page 1 of 6

## Outline Drawing