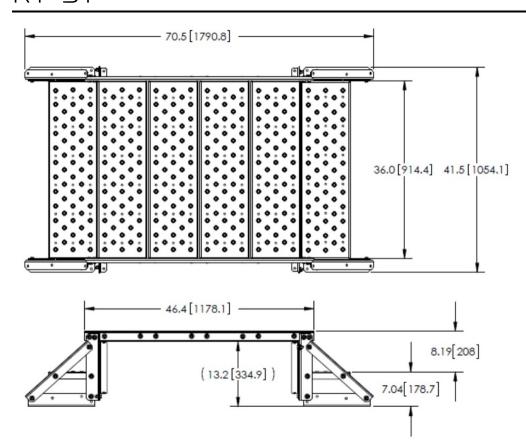

#### **Dimensions**

 Height
 335.28 mm | 13.2 in

 Width
 1,054.1 mm | 41.5 in

 Length
 1,790.7 mm | 70.5 in

## Outline Drawing