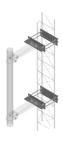

# SM-UTIO12

Universal Angle Saddle Mount, 12 in triangular legs and 10 in to 12 in angle members

### General Specifications

Mounting Angle members, 254–304.8 mm (10–12 in) | Triangular legs, 304.8 mm (12 in)

**Tower Taper** Non-tapered

#### **Dimensions**

 Height
 203.2 mm | 8 in

 Width
 406.4 mm | 16 in

 Length
 304.8 mm | 12 in

 Mounting Diameter, maximum
 304.8 mm | 12 in

 Mounting Diameter, minimum
 0 mm | 0 in