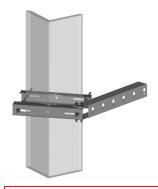

# Outline Drawing

# General Specifications

Hole, quantity 6

**Mounting** Round and angle legs

### **Dimensions**

 Height
 101.6 mm | 4 in

 Width
 304.8 mm | 12 in

 Length
 254 mm | 10 in

 Hole Size
 3/4 in | 7/16 in