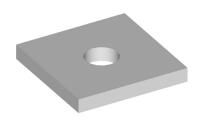

#### Backing Plate, 2-1/2 in x 2-1/2 in x 3/16 in, 5/8 in hardware

• This item is now available as a custom product and is made to order

#### **Dimensions**

 Height
 25.4 mm
 | 1 in

 Width
 63.5 mm
 | 2.5 in

 Length
 63.5 mm
 | 2.5 in

 Material Thickness
 5.08 mm
 | 0.2 in

**Hole Size** 5/8 in