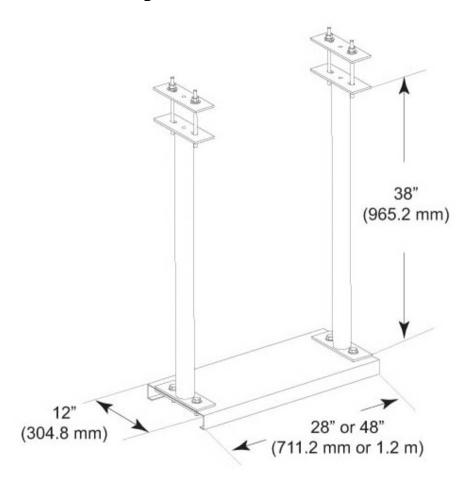

# Outline Drawing

#### Dimensions

 Height
 990.6 mm | 39 in

 Platform Width
 304.8 mm | 12 in

 Width
 1016 mm | 40 in

 Length
 304.8 mm | 12 in