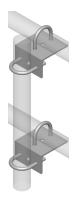

### **Product Classification**

**Product Type** Mounting kit

#### **Dimensions**

 Height
 152.4 mm | 6 in

 Width
 152.4 mm | 6 in

 Length
 152.4 mm | 6 in

 Mounting Diameter, maximum
 48.26 mm | 1.9 in

 Mounting Diameter, minimum
 48.26 mm | 1.9 in