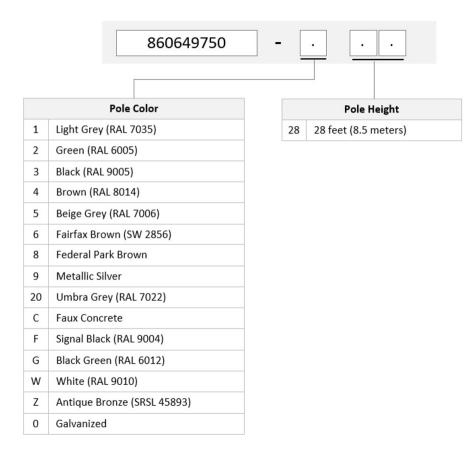

|
| Mounting Bolt Circle Diameter        | 406.4 mm   16 in                                                                                                                                                                                                                                                                                                                |
|                                      |                                                                                                                                                                                                                                                                                                                                 |

### Ordering Tree

Page 1 of 2



# 860649750 | Round Tapered Fluted



### Material Specifications

Finish

Material Type

Powder coated

Galvanized steel

Page 2 of 2



©2025 ANDREW, an Amphenol company. All rights reserved. Amphenol and ANDREW are registered trademarks of Amphenol and/or its affiliates in the U.S. and other countries. All product names, trademarks and registered trademarks are property of their respective owners. Revised: March 12, 2025