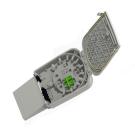

## WMFE Fiber Optic Wall Mount Fiber Enclosure

The WMFE FTTX is a wall mounted fibre management system for broadband network architecture that provides optical signals to the customer premises.

#### Features:

- Compact and modular wall- mountable customer termination box
- Fibre splices can be managed in single circuits using the fibre organising systems.
- Cable coming into the enclosure is hidden by protective tubing which is secured to the external wall (not included)
- Three fixing holes located on the box so it can be secured tightly to the external wall.