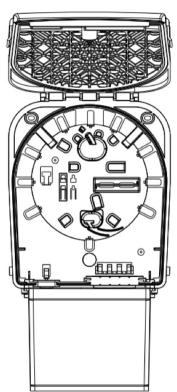

#### Features:

- Compact and modular wall- mountable customer termination box
- Fibre splices can be managed in single circuits using the fibre organising systems.
- Cable coming into the enclosure is hidden by protective tubing which is secured to the external wall (not included)
- Three fixing holes located on the box so it can be secured tightly to the external wall.

## General Specifications

Cable Entry Location Bottom

**Color** Light Gray (RAL 7035)

Interface LC/APC | SC/APC | Unloaded

MountingWall mountPatch Cord RoutingDownward

Patching Capacity, maximum 4
Port Capacity, maximum 4