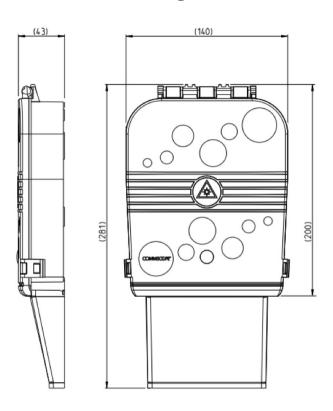

#### **Dimensions**

 Height
 196 mm | 7.717 in

 Height, with cover
 281 mm | 11.063 in

 Width
 154 mm | 6.063 in

 Depth
 43 mm | 1.693 in

**COMMSCOPE®** 

## Dimension Drawing