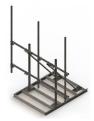

## RT-NF10-3-96

High Capacity Non-Penetrating Roof Frame, 10 ft face, three 2-7/8 in OD  $\times$  96 in pipes

## **Product Classification**

**Product Type** Non-penetrating roof frame

General Specifications

**Mounting** Non-penetrating

Pipe, quantity 3

**Dimensions** 

**Height** 2,438.4 mm | 96 in

**Face Width** 3.2 m | 10.5 ft

**Width** 3,200.4 mm | 126 in

**Length** 2.377 m | 7.8 ft

**Pipe Length** 2,438.4 mm | 96 in

Face Support Pipe Diameter 73.152 mm | 2.88 in

Pipe Outer Diameter 73.152 mm | 2.88 in

Material Specifications

Material Type Hot dip galvanized steel