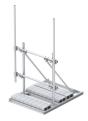

## RT-NF7-2-96

High Capacity Non-Penetrating Roof Frame, 7 ft face, two 2-7/8 in OD x 96 in pipes

## **Product Classification**

**Product Type**Non-penetrating roof frame

General Specifications

**Mounting** Non-penetrating

Pipe, quantity 2

**Dimensions** 

**Height** 2,438.4 mm | 96 in

**Face Width** 2.286 m | 7.5 ft

**Width** 2,286 mm | 90 in

**Length** 2.377 m | 7.8 ft

**Pipe Length** 2,438.4 mm | 96 in

Face Support Pipe Diameter 73.152 mm | 2.88 in

Pipe Outer Diameter 73.152 mm | 2.88 in

Material Specifications

Material Type Hot dip galvanized steel