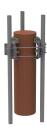

# SCSMRU-301-T

Small Cell Ring Mount for Poles 6" to 13". Includes (3) 2.375" OD x 63" Mounting Pipes. Pole Top Mount sold separately.

## General Specifications

**Mounting** Wood pole

Pipe, quantity 3
Sectors, quantity 3

#### Dimensions

Pipe Length1,600.2 mm63 inMounting Diameter, maximum330.2 mm13 inMounting Diameter, minimum152.4 mm6 in