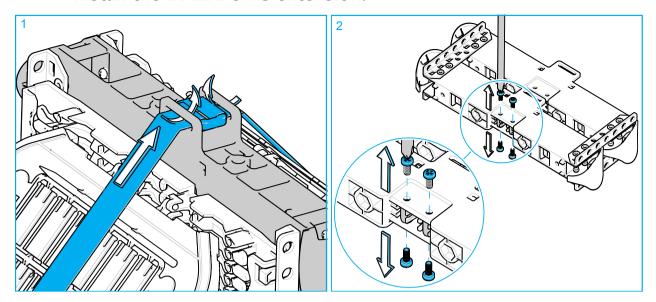

## 3 Install the BD2BE UMS extension.

- 1 Remove the current hook and loop fasteners.
- 2 Loosen the 4 screws of the UMS extension and put these aside.

- 3 Position the UMS extension on the top bracket as shown.
- 4 Insert the 4 screws again and secure.