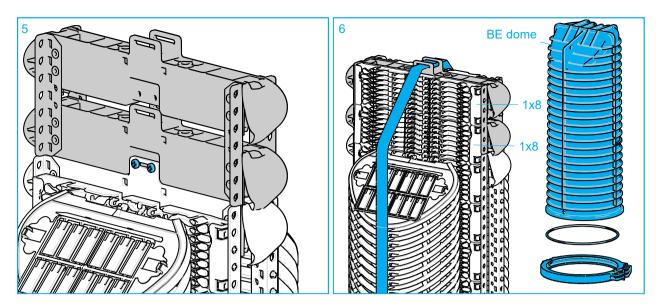

- 5 UMS extension installed.
- 6 2 1x8 grooveplates can now be added (16 UMS units) per side. These grooveplates are not a part of the kit. Install the new hook and loop fasteners, seal, dome and clamp.