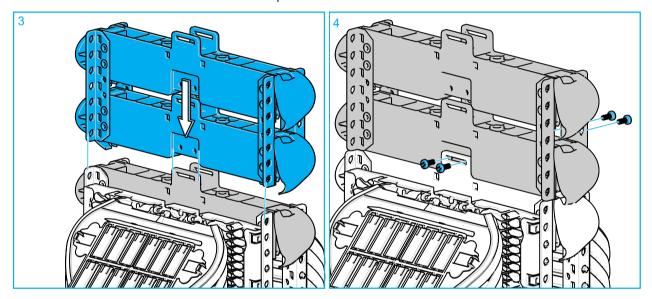

## 3 Install the BD2BE UMS extension.

- 1 Remove the current hook and loop fasteners.
- 2 Loosen the 4 screws of the UMS extension and put these aside.

- 3 Position the UMS extension on the top bracket as shown.
- 4 Insert the 4 screws again and secure.

- 5 UMS extension installed.
- 6 2 1x8 grooveplates can now be added (16 UMS units) per side. These grooveplates are not a part of the kit. Install the new hook and loop fasteners, seal, dome and clamp.