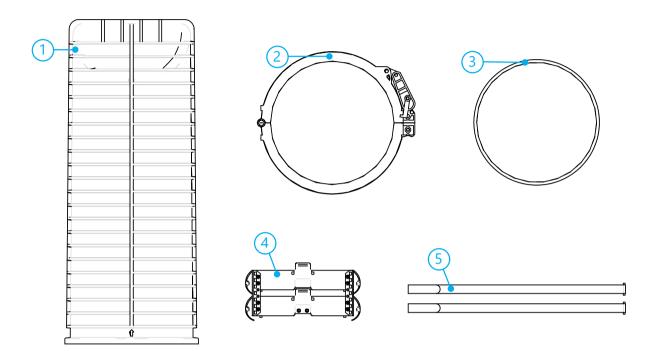

## 1 Kit contents

| N° | Description             | Qty |
|----|-------------------------|-----|
| 1  | Dome BE                 | 1   |
| 2  | clamp                   | 1   |
| 3  | O-ring                  | 1   |
| 4  | UMS extension           | 1   |
| 5  | Hook and loop fasteners | 2   |