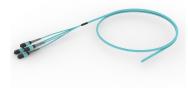

#### **Base Product**

Ultra Low Loss (ULL) OM4 MPO8 (Non-Pinned) to unconnectorized, Fiber Trunk Cable Assembly, 32-Fiber, LZSH B2ca

#### General Specifications

Connector A, quantity 4

Color, boot AGrayColor, connector AAquaConnector B, quantity0

Construction Type Stranded

Furcation Color Aqua

Interface, Connector A MPO-08/UPC Female

Interface, Connector B Unterminated

Jacket Color Aqua

Polarity Method B Enhanced (ULL)

Fibers per Subunit, quantity 8

Total Fibers, quantity 32

#### **Dimensions**

Breakout Length22 inCable Assembly Length Range (m)3 - 305Cable Assembly Length Range (ft)10 - 999

**COMMSCOPE®** 