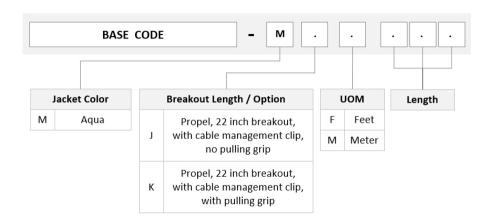

## Ordering Tree

Jacket Color Aqua

Polarity Method B Enhanced (ULL)

Fibers per Subunit, quantity 8

Total Fibers, quantity 32