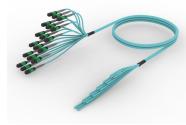

#### **Base Product**

Ultra Low Loss (ULL) OM4 MPO APC (Pinned) to Unconnectorized, Fiber Trunk Cable Assembly, 144-Fiber, Dual Rated (OFNR/LSZH)

### General Specifications

Connector A, quantity 18

Color, boot A Gray

Color, connector A Green

Connector B, quantity 0

Construction Type Stranded

Furcation Color Aqua

Interface, Connector A MPO-08/APC Male

Interface, Connector B Unterminated

Jacket Color Agua

Polarity Method B Enhanced (ULL)

Fibers per Subunit, quantity 8

Total Fibers, quantity 144

**Dimensions** 

Breakout Length 22 in

Cable Assembly Length Range (m) 3 - 305

### Included Products

760253124 – Fiber indoor cable, LazrSPEED® Low Smoke Zero Halogen Riser MPO Trunk, 144 fiber with 2.0 N-144-MP-5K-F08AQ/20T/B2 mm Subunits, 144 fiber, Multimode OM4, Gel-free, Feet jacket marking, Aqua jacket color, B2ca

flame rating

860662230 – MP08,ULL,Multimode,MALE,APC,GREEN,2 mm

**COMMSCOPE®**