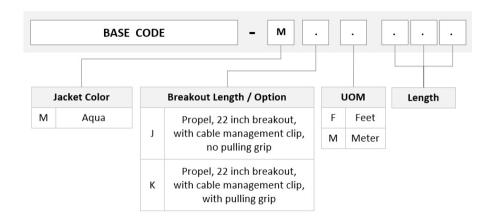

 Product Brand
 Propel | SYSTIMAX ULL

Ordering Note For additional jacket colors, please contact a CommScope Sales Representative | For

lengths greater than 999 ft (304 m), orders must be in meters | Minimum length may

Interface, Connector B Unterminated

Jacket Color Agua

Polarity Method B Enhanced (ULL)

Fibers per Subunit, quantity 8

Total Fibers, quantity 144

**Dimensions** 

Breakout Length 22 in

Cable Assembly Length Range (m) 3 - 305

#### Cable Assembly Length Range (ft)

10 - 999

## Ordering Tree