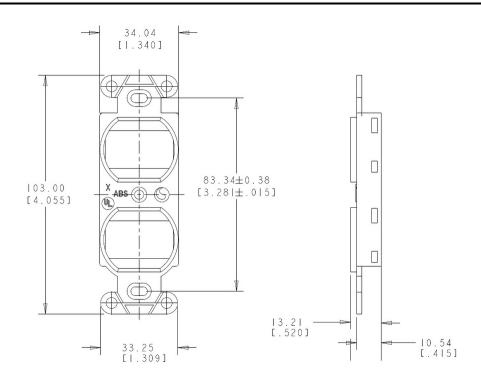

#### Dimensions

 Height
 103 mm | 4.055 in

 Width
 34.04 mm | 1.34 in

 Depth
 3.21 mm | 0.126 in

# Dimension Drawing