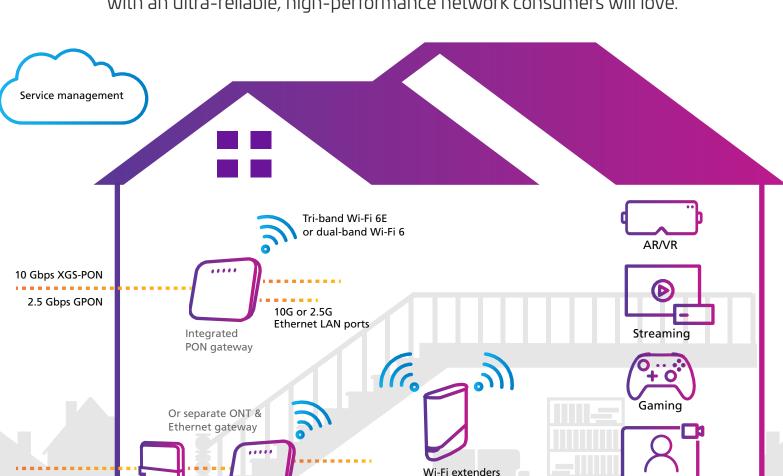

# Match PON speeds with a high-performance home network

Deliver PON's gigabit speeds and low-latency throughout the home with an ultra-reliable, high-performance network consumers will love.

#### Simplify management for a superior experience Distributing PON bandwidth throughout the home is only half the battle. To truly delight end users and avoid subscriber churn, service providers must manage the experience. This

requires a management system with visibility into the home network and the ability to control devices, automate processes, and launch new services—all from the cloud. HomeAssure® service management