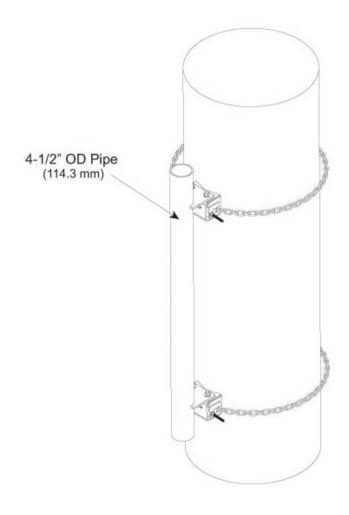

### **Dimensions**

Height 152.4 mm | 6 in Width 203.2 mm | 8 in Length 203.2 mm | 8 in **Chain Length** 4,902.2 mm | 193 in 1524 mm | 60 in **Mounting Diameter, maximum Mounting Diameter, minimum** 203.2 mm | 8 in **Pipe Outer Diameter** 114.3 mm | 4.5 in **Mounting Circumference, maximum** 4,775.2 mm | 188 in **Mounting Circumference, minimum** 635 mm | 25 in

## Outline Drawing

Material Specifications

Material Type Hot dip galvanized steel

Mechanical Specifications

Wind Rating 120 mph (BWS) at 100 ft AGL

Wind Rating Criteria One 2 ft standard microwave antenna, with radome and stiff arm