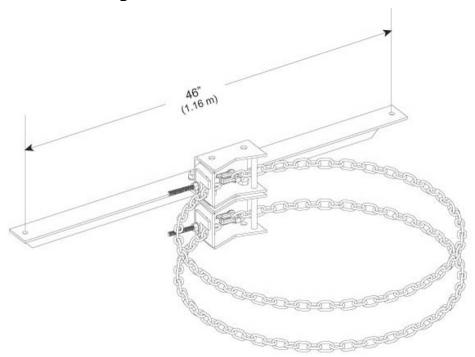

#### Dimensions

Height 152.4 mm | 6 in Width 203.2 mm | 8 in 1,168.4 mm | 46 in Length **Chain Length** 4,902.2 mm | 193 in **Mounting Diameter, maximum** 1524 mm | 60 in **Mounting Diameter, minimum** 203.2 mm | 8 in Stand-off Distance 1,219.2 mm | 48 in **Mounting Circumference, maximum** 4,775.2 mm | 188 in **Mounting Circumference, minimum** 635 mm | 25 in

### Outline Drawing