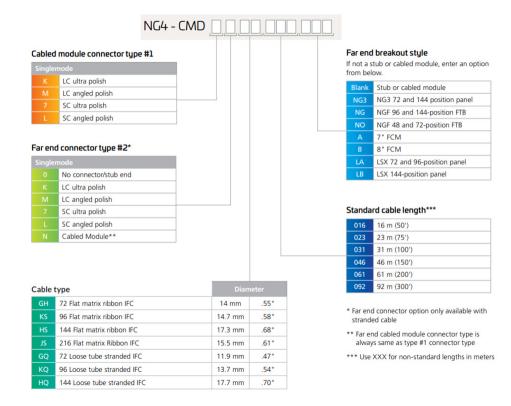

able

#### **Product Classification**

Regional Availability Latin America | North America

Portfolio CommScope®

**Product Type** Fiber cabled module

Product Brand NG4access®
Product Series LSX | NG4

Ordering Note For fiber modules with custom cable lengths, please contact your local CommScope

representative

#### General Specifications

**Configuration Type** NG4 Module to MPO Connector

Adapters, quantity, front 36

**Body Style** Straight orientation

Cable Color Yellow

Cable Type IFC - Stranded

Color, frontBlackColor, housingBlackColor, rearBlackInterface, frontLC/APC

Interface, rear MPO-24/APC Female

**Interface Feature, rear** Female

**Polarity** Pairs, straight

Total Fibers, quantity 144

Total Ports, quantity, front 144

**COMMSCOPE®** 

# NG4-CMDMPHQ

### Ordering Tree



### **Optical Specifications**

**Fiber Mode** Singlemode

**Fiber Type** G.657.A2

### **Environmental Specifications**

Storage Temperature  $-40 \,^{\circ}\text{C}$  to  $+70 \,^{\circ}\text{C}$  (-40  $^{\circ}\text{F}$  to  $+158 \,^{\circ}\text{F}$ )

### Packaging and Weights

Packaging quantity 1