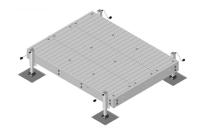

# EQ-P0606-AL

E20® Equipment Platform, 6 ft x 6 ft base with four adjustable legs

#### General Specifications

Legs, quantity 4

#### Dimensions

 Height
 685.8 mm | 27 in

 Width
 1,828.8 mm | 72 in

 Length
 1,828.8 mm | 72 in

#### Material Specifications

Material Type Hot dip galvanized steel