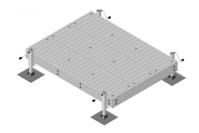

# EQ-P0608-AL

E20® Equipment Platform, 6 ft x 8 ft base with four adjustable legs

#### General Specifications

Legs, quantity 4

#### Dimensions

 Height
 685.8 mm | 27 in

 Width
 2,438.4 mm | 96 in

 Length
 1,828.8 mm | 72 in