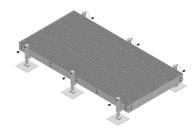

# EQ-P0614-AL

E20® Equipment Platform, 6 ft x 14 ft, base with six adjustable legs

### General Specifications

Legs, quantity

#### Dimensions

| Height | 685.8 mm   27 in    |
|--------|---------------------|
| Width  | 4,267.2 mm   168 in |
| Length | 1,828.8 mm   72 in  |

6