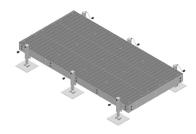

# EQ-P0616-AL

E20® Equipment Platform, 6 ft x 16 ft, base with six adjustable legs

#### General Specifications

Legs, quantity

#### Dimensions

| Height | 685.8 mm   27 in    |
|--------|---------------------|
| Width  | 4,876.8 mm   192 in |
| Length | 1,828.8 mm   72 in  |

6

#### Material Specifications

Material Type Hot dip galvanized steel

# Mechanical Specifications

Load Capacity Up to 10,000 lb (4536 kg) loading

## Packaging and Weights

Included Frame | Grating | Hardware | Legs

Classification

Packaging quantity 1

 Weight, net
 839.2 kg | 1,850.117 lb