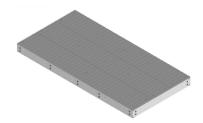

### E20® Equipment Platform, 6 ft x 16 ft, base only

#### Dimensions

 Height
 203.2 mm | 8 in

 Width
 4,876.8 mm | 192 in

 Length
 1,828.8 mm | 72 in

### Material Specifications

Material Type Hot dip galvanized steel