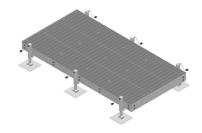

# EQ-P0618-AL

E20® Equipment Platform, 6 ft x 18 ft, base with six adjustable legs

#### General Specifications

Legs, quantity 6

#### Dimensions

 Height
 685.8 mm | 27 in

 Width
 5,486.4 mm | 216 in

 Length
 1,828.8 mm | 72 in