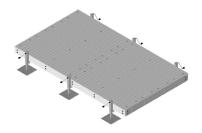

### Equipment Platform, 8 ft x 12 ft, base with six adjustable legs

### General Specifications

Legs, quantity 6

#### Dimensions

 Height
 685.8 mm | 27 in

 Width
 3,657.6 mm | 144 in

 Length
 2,438.4 mm | 96 in